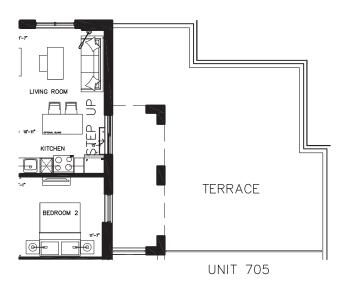

# 3A Three Bedrooms

**Suite: 705** 

Suite Area: 999 sq.ft. Terrace Area: 703 sq.ft. Total Area: 1,702 sq.ft.

**Suite: 805** 

Suite Area: 999 sq.ft. Balcony Area: 122 sq.ft. Total Area: 1,121 sq.ft.