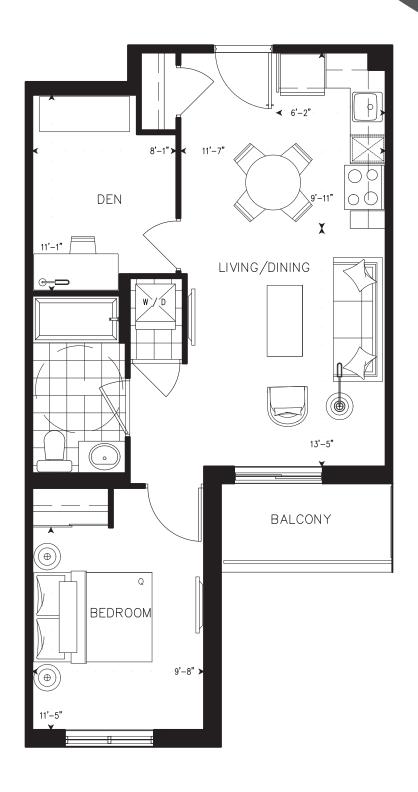

# $2ET+D \ {\sf Two \ Bedrooms + Den}$

Suite: 108, 109(R)

Suite Area: 1,076 sq.ft.
Patio Area: 52 sq.ft.
Total Area: 1,128 sq.ft.

UPPER LEVEL

LOWER LEVEL