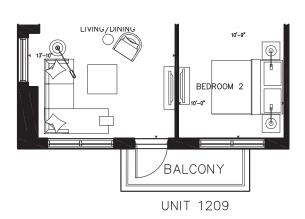

#### 2P Two Bedrooms

**Suite: 1109** 

Suite Area: 877 sq.ft. Terrace Area: 107 sq.ft. Total Area: 984 sq.ft.

Suite: 1209

Suite Area: 877 sq.ft. Balcony Area: 48 sq.ft. Total Area: 925 sq.ft.