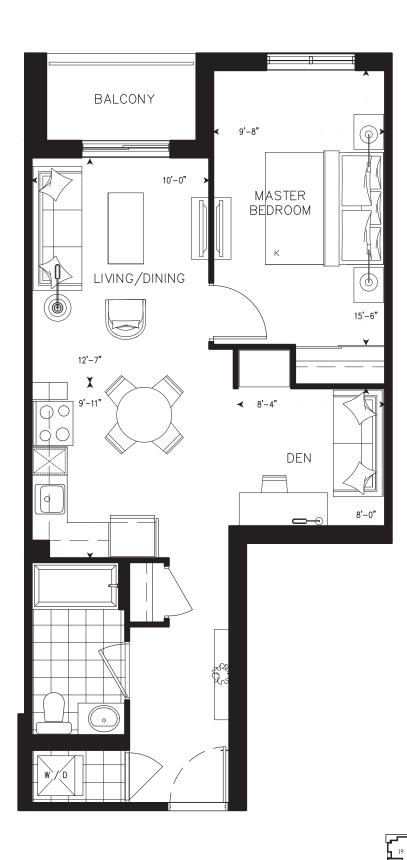

## 1E+D One Bedroom + Den

Suite: 221, 321, 421, 521, 621, 718, 818, 914, 1014

Suite Area: 728 sq.ft. Balcony Area: 46 sq.ft. Total Area: 774 sq.ft.