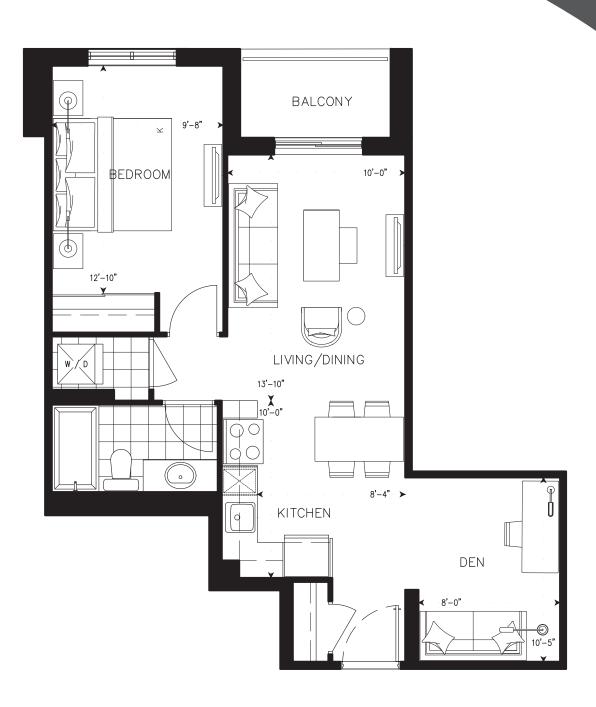

#### 1H One Bedroom

Suite: 707, 708(R), 709 Suite Area: 534 sq.ft. Terrace Area: 232 sq.ft. Total Area: 766 sq.ft.

Suite: 807, 808(R), 809 Suite Area: 534 sq.ft. Balcony Area: 47 sq.ft. Total Area: 581 sq.ft.

UNIT 707,708,709