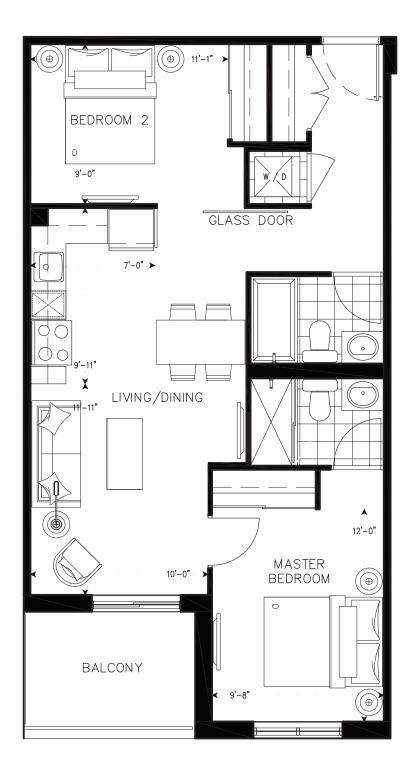

## $2AT \ \mathsf{Two \ Bedrooms}$

**Suite: 103** 

996 sq.ft. Suite Area: Patio Area: 52 sq.ft. 1,048 sq.ft. Total Area:

LOWER LEVEL

UPPER LEVEL

# $2BT \ \, \text{Two Bedrooms}$

**Suite: 104** 

Suite Area: 967 sq.ft.
Patio Area: 48 sq.ft.
Total Area: 1,015 sq.ft.

LOWER LEVEL UPPER LEVEL

## 2CT Two Bedrooms

**Suite: 105** 

Suite Area: 1,133 sq.ft. Patio Area: 48 sq.ft. Total Area: 1,181 sq.ft.

LOWER LEVEL UPPER LEVEL

## 2DT Two Bedrooms

Suite: 107, 110(R)

Suite Area: 1,200 sq.ft.
Patio Area: 52 sq.ft.
Total Area: 1,252 sq.ft.

LOWER LEVEL

UPPER LEVEL

# $2ET+D \ {\sf Two \ Bedrooms + Den}$

Suite: 108, 109(R)

Suite Area: 1,076 sq.ft.
Patio Area: 52 sq.ft.
Total Area: 1,128 sq.ft.

UPPER LEVEL

LOWER LEVEL