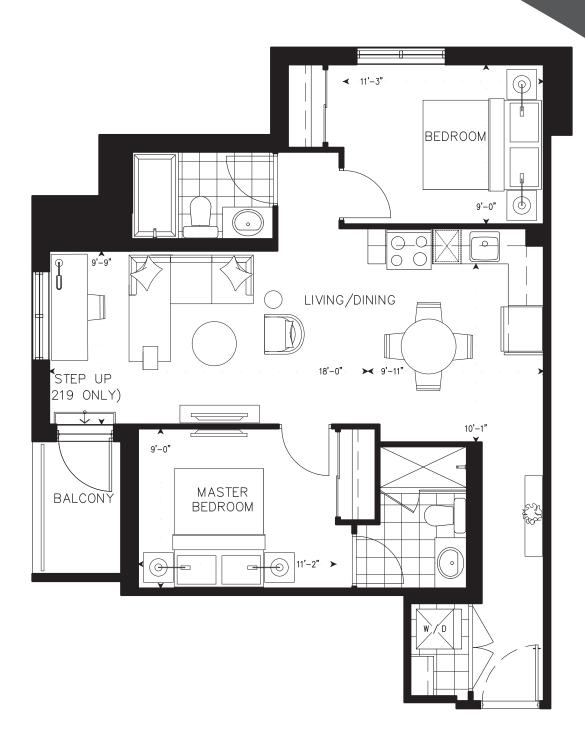

# 21 Two Bedrooms

Suite: 219, 319, 419, 519, 619

Suite Area: 834 sq.ft. Balcony Area: 39 sq.ft. Total Area: 873 sq.ft.