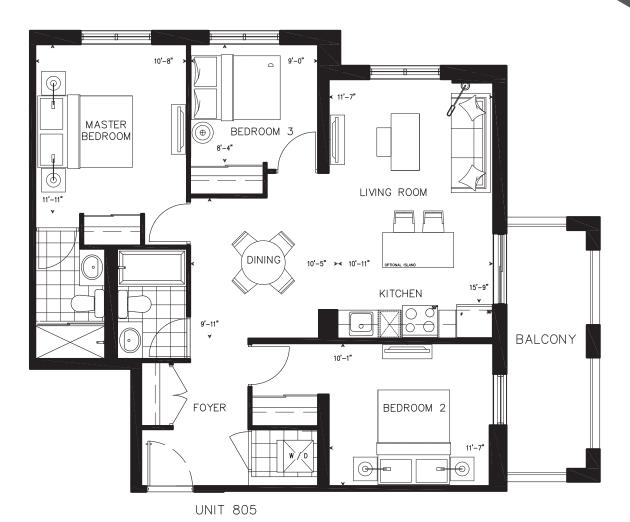

# 3A Three Bedrooms

**Suite: 705** 

Suite Area: 999 sq.ft. Terrace Area: 703 sq.ft. Total Area: 1,702 sq.ft.

**Suite: 805** 

Suite Area: 999 sq.ft. Balcony Area: 122 sq.ft. Total Area: 1,121 sq.ft.