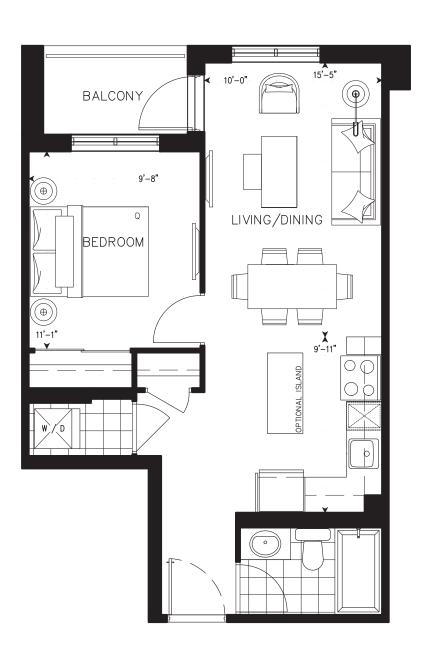

## 1BT One Bedroom

Suite: 111

Suite Area: 720 sq.ft. Balcony Area: 52 sq.ft. Total Area: 772 sq.ft.

LOWER LEVEL

UPPER LEVEL