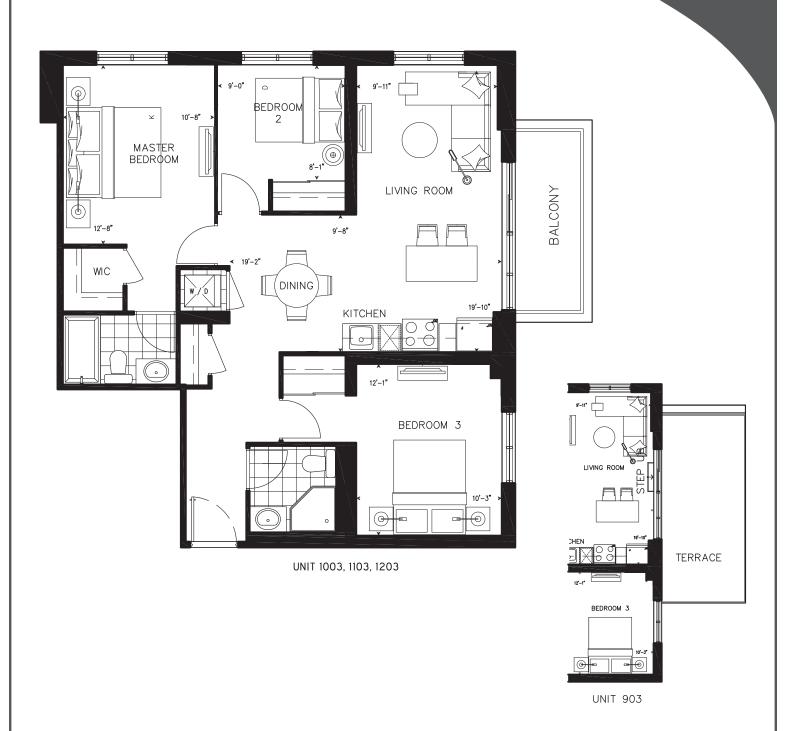

### 3B Three Bedrooms

**Suite: 903** 

Suite Area: 1,030 sq.ft. Terrace Area: 228 sq.ft. 1,258 sq.ft. Total Area:

Suite: 1003, 1103, 1203 Suite Area: 1,030 sq.ft. Balcony Area: 77 sq.ft. Total Area: 1,107 sq.ft.