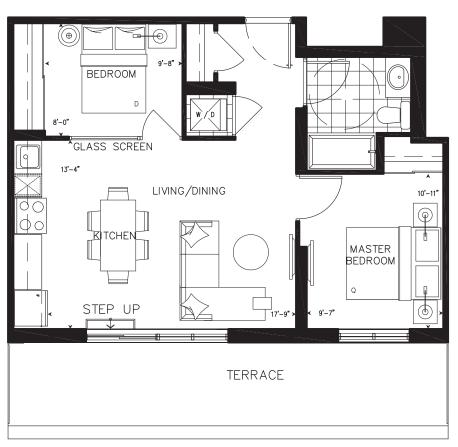

# 2V Two Bedrooms

**Suite: 1108** 

Suite Area: 662 sq.ft. Terrace Area: 210 sq.ft. Total Area: 872 sq.ft.

Suite: 1208

Suite Area: 662 sq.ft. Balcony Area: 51 sq.ft. Total Area: 713 sq.ft.

UNIT 1108