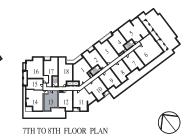

TO 6TH FLOOR PLAN

## 1D One Bedroom

Suite: 213, 313, 413, 513, 613, 710, 810

Suite Area: 590 sq.ft. Balcony Area: 41 sq.ft. Total Area: 631 sq.ft.









## 1E+D One Bedroom + Den

Suite: 221, 321, 421, 521, 621, 718, 818, 914, 1014

Suite Area: 728 sq.ft. Balcony Area: 46 sq.ft. Total Area: 774 sq.ft.







# 1E One Bedroom

Suite: 717, 817, 913, 1013Suite Area:610 sq.ft.Balcony Area:42 sq.ft.Total Area:652 sq.ft.













## 1F+D One Bedroom + Den

Suite: 902, 1002, 1102, 1202

Suite Area: 678 sq.ft. Balcony Area: 42 sq.ft. Total Area: 720 sq.ft.













#### 1F One Bedroom

**Suite: 713** 

Suite Area: 535 sq.ft. Terrace Area: 252 sq.ft. Total Area: 787 sq.ft.

Suite: 813, 909, 1009

Suite Area: 535 sq.ft. Balcony Area: 48 sq.ft. Total Area: 583 sq.ft.







UNIT 713







## 1G One Bedroom

**Suite: 712** 

Suite Area: 556 sq.ft. Terrace Area: 157 sq.ft. Total Area: 713 sq.ft.

Suite: 812, 908, 1008

Suite Area: 556 sq.ft. Balcony Area: 48 sq.ft. Total Area: 604 sq.ft.







UNIT 812,908,1008









#### 1H One Bedroom

Suite: 707, 708(R), 709 Suite Area: 534 sq.ft. Terrace Area: 232 sq.ft. Total Area: 766 sq.ft.

Suite: 807, 808(R), 809 Suite Area: 534 sq.ft. Balcony Area: 47 sq.ft. Total Area: 581 sq.ft.









UNIT 707,708,709





## One Bedroom

Suite: 905, 906(R)

Suite Area: 530 sq.ft. Terrace Area: 192 sq.ft. Total Area: 722 sq.ft.

Suite: 1005, 1006(R), 1105, 1205

Suite Area: 530 sq.ft. Balcony Area: 47 sq.ft. Total Area: 577 sq.ft.









## 1K One Bedroom

**Suite: 1112** 

Suite Area: 617 sq.ft. Terrace Area: 147 sq.ft. Total Area: 7