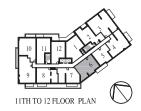

#### $2T_{\mathsf{Two Bedrooms}}$

**Suite: 1111** 

Suite Area: 663 sq.ft. Terrace Area: 108 sq.ft. Total Area: 771 sq.ft.

**Suite: 1211** 

Suite Area: 663 sq.ft. Balcony Area: 53 sq.ft. Total Area: 716 sq.ft.

UNIT 1211