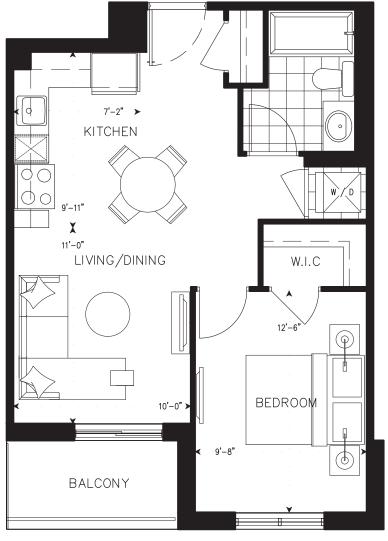

## 1G One Bedroom

**Suite: 712** 

Suite Area: 556 sq.ft. Terrace Area: 157 sq.ft. Total Area: 713 sq.ft.

Suite: 812, 908, 1008

Suite Area: 556 sq.ft. Balcony Area: 48 sq.ft. Total Area: 604 sq.ft.

UNIT 812,908,1008