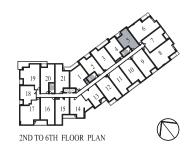

2 sq.ft. Total Area: 726 sq.ft.









# 1A One Bedroom

Suite: 202, 302, 402, 502, 602, 702, 802

Suite Area: 600 sq.ft. Balcony Area: 42 sq.ft. Total Area: 642 sq.ft.









#### 1B+D One Bedroom + Den

Suite: 215, 315, 415, 515, 615

Suite Area: 661 sq.ft. Balcony Area: 48 sq.ft. Total Area: 709 sq.ft.









### One Bedroom

Suite: 204, 304, 404, 504, 604

Suite Area: 571 sq.ft. Balcony Area: 47 sq.ft. Total Area: 618 sq.ft.

Suite: 704, 804

Suite Area: 566 sq.ft. Balcony Area: 47 sq.ft. Total Area: 613 sq.ft.









### 1C+D One Bedroom + Den

Suite: 218, 318, 418, 518, 618

Suite Area: 558 sq.ft. Balcony Area: 31 sq.ft. Total Area: 589 sq.ft.









# 1C One Bedroom

Suite: 205, 305, 405, 505, 605

Suite Area: 566 sq.ft. Balcony Area: 41 sq.ft. 607 sq.ft. Total Area:









### 1D+D One Bedroom + Den

Suite: 220, 320, 420, 520, 620

Suite Area: 712 sq.ft. Balcony Area: 42 sq.ft. Total Area: 754 sq.ft.







Dimensions, specifications, layouts and materials are approximate only and are subject to change without notice. Tile patterns may vary. Window size and location may vary. Actual usable floor space may vary from stated floor area. Balcony and terrace area is approximate and not included in net suite area. Furnitures are not included and are displayed for illustration purposes only. Furnitures do not necessarily reflect the electrical plan for the suite. The purchaser acknowledges that the actual unit purchased may be a reverse layout to the plan shown. See Sales Representative for full details. E. & O. E.

2ND TO 6TH FLOOR PLAN

## 1D One Bedroom

Sui