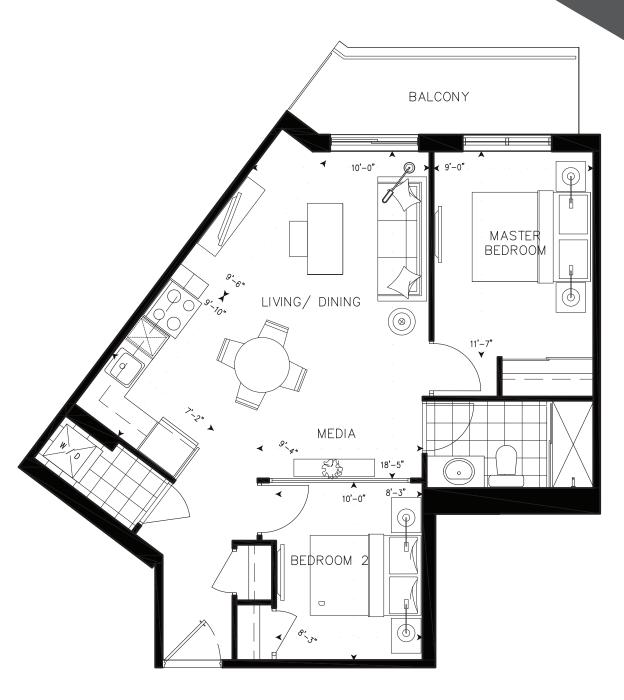

## 1F+D One Bedroom + Den

Suite: 902, 1002, 1102, 1202

Suite Area: 678 sq.ft. Balcony Area: 42 sq.ft. Total Area: 720 sq.ft.