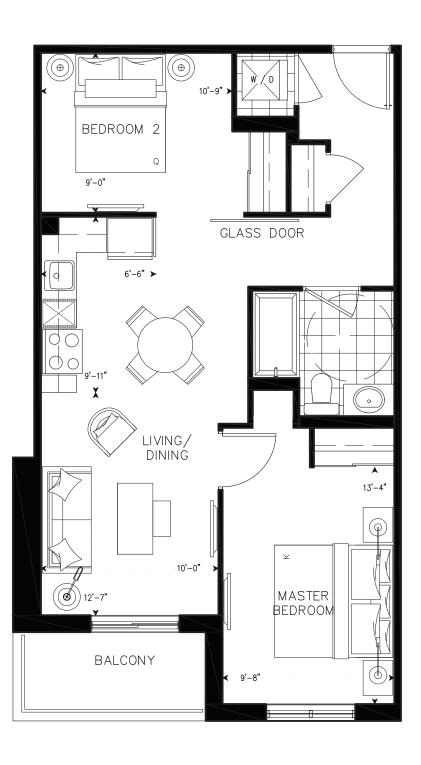

## 2D Two Bedrooms

Suite: 209, 309, 409, 509, 609, 211, 311, 411, 511, 611

Suite Area: 738 sq.ft. Balcony Area: 42 sq.ft. Total Area: 780 sq.ft.

#### 2DA Two Bedrooms

Suite: 210, 310, 410, 510, 610

Suite Area: 738 sq.ft. Balcony Area: 42 sq.ft. Total Area: 780 sq.ft.