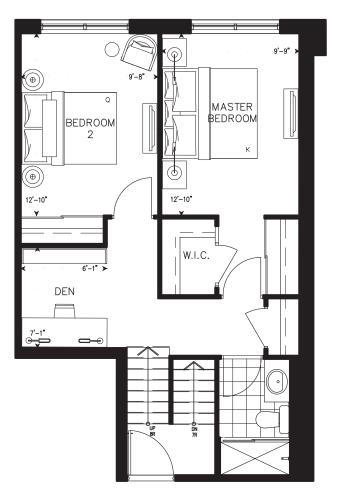

# $2ET+D \ {\sf Two \ Bedrooms + Den}$

Suite: 108, 109(R)

Suite Area: 1,076 sq.ft.
Patio Area: 52 sq.ft.
Total Area: 1,128 sq.ft.

UPPER LEVEL

LOWER LEVEL