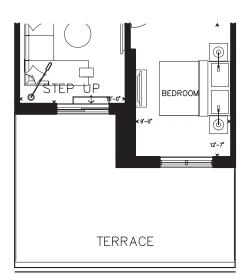

## One Bedroom

Suite: 905, 906(R)

Suite Area: 530 sq.ft. Terrace Area: 192 sq.ft. Total Area: 722 sq.ft.

Suite: 1005, 1006(R), 1105, 1205

Suite Area: 530 sq.ft. Balcony Area: 47 sq.ft. Total Area: 577 sq.ft.