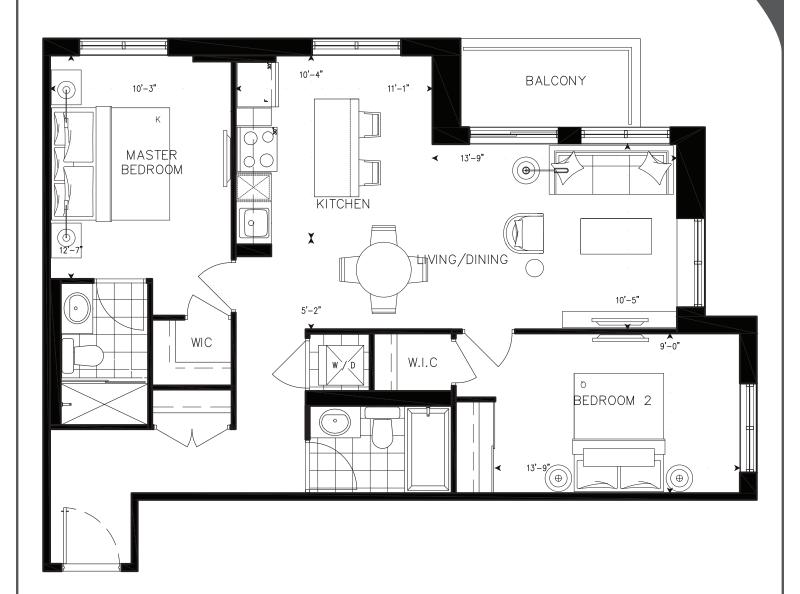

## 2D Two Bedrooms

Suite: 209, 309, 409, 509, 609, 211, 311, 411, 511, 611

Suite Area: 738 sq.ft. Balcony Area: 42 sq.ft. Total Area: 780 sq.ft.

#### 2DA Two Bedrooms

Suite: 210, 310, 410, 510, 610

Suite Area: 738 sq.ft. Balcony Area: 42 sq.ft. Total Area: 780 sq.ft.