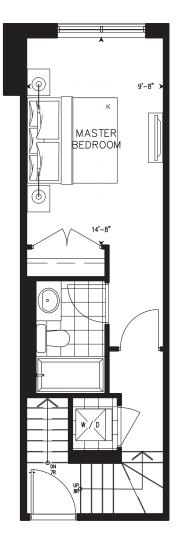

## $2AT \ \mathsf{Two \ Bedrooms}$

**Suite: 103** 

996 sq.ft. Suite Area: Patio Area: 52 sq.ft. 1,048 sq.ft. Total Area:

LOWER LEVEL

UPPER LEVEL

# $2BT \ \, \text{Two Bedrooms}$

**Suite: 104** 

Suite Area: 967 sq.ft.
Patio Area: 48 sq.ft.
Total Area: 1,015 sq.ft.

LOWER LEVEL UPPER LEVEL

## 2CT Two Bedrooms

**Suite: 105** 

Suite Area: 1,133 sq.ft. Patio Area: 48 sq.ft. Total Area: 1,181 sq.ft.

LOWER LEVEL UPPER LEVEL

## 2DT Two Bedrooms

Suite: 107, 110(R)

Suite Area: 1,200 sq.ft.
Patio Area: 52 sq.ft.
Total Area: 1,252 sq.ft.

LOWER LEVEL

UPPER LEVEL

# $2ET+D \ {\sf Two \ Bedrooms + Den}$

Suite: 108, 109(R)

Suite Area: 1,076 sq.ft.
Patio Area: 52 sq.ft.
Total Area: 1,128 sq.ft.

UPPER LEVEL

LOWER LEVEL