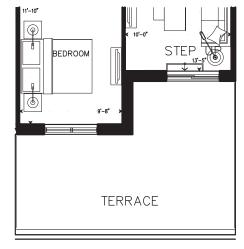

#### 1F One Bedroom

**Suite: 713** 

Suite Area: 535 sq.ft. Terrace Area: 252 sq.ft. Total Area: 787 sq.ft.

Suite: 813, 909, 1009

Suite Area: 535 sq.ft. Balcony Area: 48 sq.ft. Total Area: 583 sq.ft.

UNIT 713