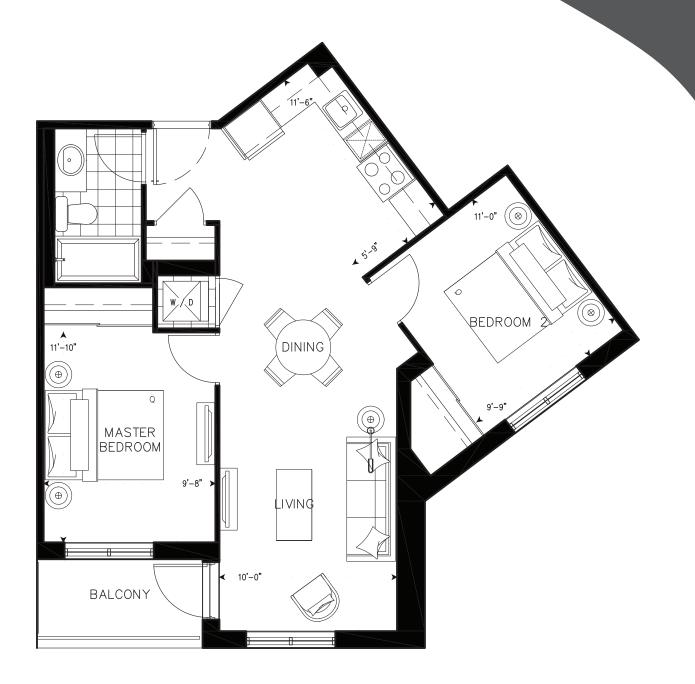

# $2F_{\text{Two Bedrooms}}$

Suite: 214, 314, 414, 514, 614, 711, 811, 907, 1007

Suite Area: 749 sq.ft. Balcony Area: 47 sq.ft. Total Area: 796 sq.ft.