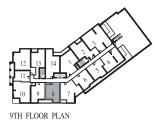

1014

Suite Area: 728 sq.ft. Balcony Area: 46 sq.ft. Total Area: 774 sq.ft.







# 1E One Bedroom

Suite: 717, 817, 913, 1013Suite Area:610 sq.ft.Balcony Area:42 sq.ft.Total Area:652 sq.ft.













## 1F+D One Bedroom + Den

Suite: 902, 1002, 1102, 1202

Suite Area: 678 sq.ft. Balcony Area: 42 sq.ft. Total Area: 720 sq.ft.













#### 1F One Bedroom

**Suite: 713** 

Suite Area: 535 sq.ft. Terrace Area: 252 sq.ft. Total Area: 787 sq.ft.

Suite: 813, 909, 1009

Suite Area: 535 sq.ft. Balcony Area: 48 sq.ft. Total Area: 583 sq.ft.







UNIT 713







## 1G One Bedroom

**Suite: 712** 

Suite Area: 556 sq.ft. Terrace Area: 157 sq.ft. Total Area: 713 sq.ft.

Suite: 812, 908, 1008

Suite Area: 556 sq.ft. Balcony Area: 48 sq.ft. Total Area: 604 sq.ft.







UNIT 812,908,1008









#### 1H One Bedroom

Suite: 707, 708(R), 709 Suite Area: 534 sq.ft. Terrace Area: 232 sq.ft. Total Area: 766 sq.ft.

Suite: 807, 808(R), 809 Suite Area: 534 sq.ft. Balcony Area: 47 sq.ft. Total Area: 581 sq.ft.









UNIT 707,708,709





## One Bedroom

Suite: 905, 906(R)

Suite Area: 530 sq.ft. Terrace Area: 192 sq.ft. Total Area: 722 sq.ft.

Suite: 1005, 1006(R), 1105, 1205

Suite Area: 530 sq.ft. Balcony Area: 47 sq.ft. Total Area: 577 sq.ft.









## 1K One Bedroom

**Suite: 1112** 

Suite Area: 617 sq.ft. Terrace Area: 147 sq.ft. Total Area: 764 sq.ft.

**Suite: 1212** 

Suite Area: 617 sq.ft. Balcony Area: 45 sq.ft. Total Area: 662 sq.ft.







UNIT 1112





#### 1 One Bedroom

**Suite: 101** 

Suite Area: 606 sq.ft. Terrace Area: 42 sq.ft. Total Area: 648 sq.ft.