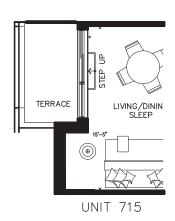

#### A Studio

**Suite: 715** 

Suite Area: 380 sq.ft. Terrace Area: 59 sq.ft. Total Area: 439 sq.ft.

Suite: 815, 911, 1011

Suite Area: 380 sq.ft. Balcony Area: 59 sq.ft. Total Area: 439 sq.ft.

UNIT 815,911,1011