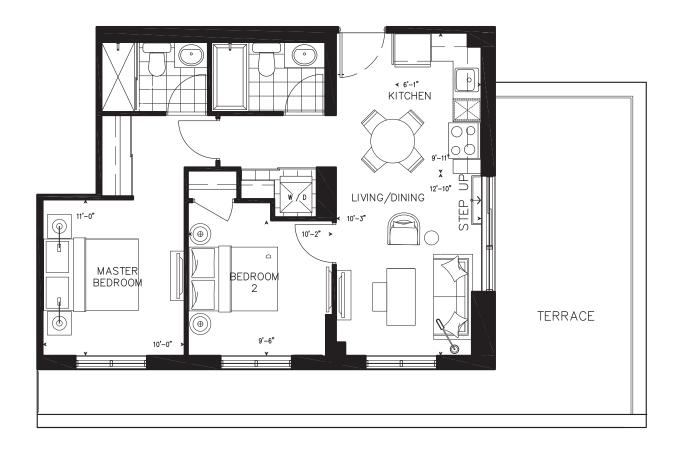

## One Bedroom

Suite: 905, 906(R)

Suite Area: 530 sq.ft. Terrace Area: 192 sq.ft. Total Area: 722 sq.ft.

Suite: 1005, 1006(R), 1105, 1205

Suite Area: 530 sq.ft. Balcony Area: 47 sq.ft. Total Area: 577 sq.ft.