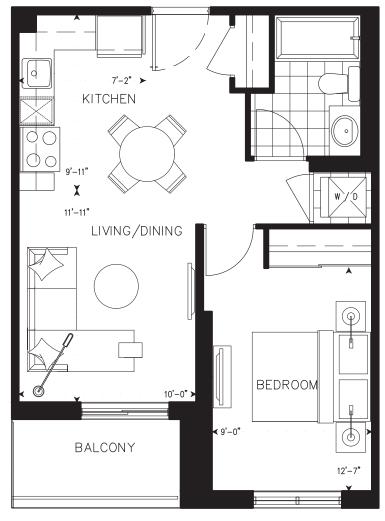

# 1A One Bedroom

Suite: 202, 302, 402, 502, 602, 702, 802

Suite Area: 600 sq.ft. Balcony Area: 42 sq.ft. Total Area: 642 sq.ft.

### One Bedroom

Suite: 204, 304, 404, 504, 604

Suite Area: 571 sq.ft. Balcony Area: 47 sq.ft. Total Area: 618 sq.ft.

Suite: 704, 804

Suite Area: 566 sq.ft. Balcony Area: 47 sq.ft. Total Area: 613 sq.ft.

# 1C One Bedroom

Suite: 205, 305, 405, 505, 605

Suite Area: 566 sq.ft. Balcony Area: 41 sq.ft. 607 sq.ft. Total Area:

## 1D One Bedroom

Suite: 213, 313, 413, 513, 613, 710, 810

Suite Area: 590 sq.ft. Balcony Area: 41 sq.ft. Total Area: 631 sq.ft.

# 1E One Bedroom

Suite: 717, 817, 913, 1013Suite Area:610 sq.ft.Balcony Area:42 sq.ft.Total Area:652 sq.ft.