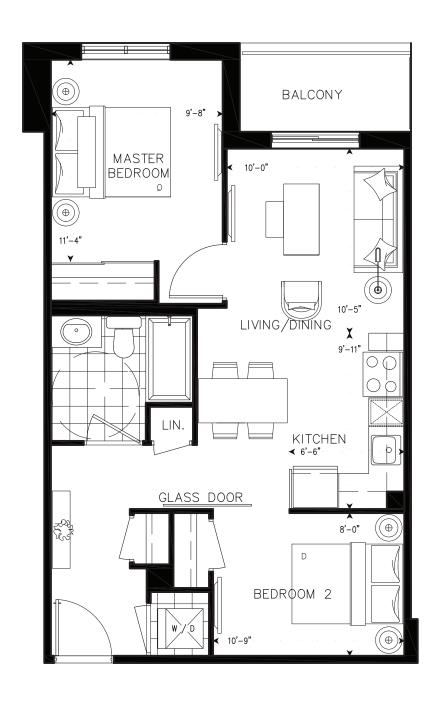

## $2A_{\mathsf{Two}\;\mathsf{Bedrooms}}$

Suite: 203, 303, 403, 503, 603, 703, 803

Suite Area: 680 sq.ft. Balcony Area: 48 sq.ft. Total Area: 728 sq.ft.