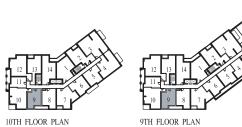

D TO 6TH FLOOR PLAN

## 1D One Bedroom

Suite: 213, 313, 413, 513, 613, 710, 810

Suite Area: 590 sq.ft. Balcony Area: 41 sq.ft. Total Area: 631 sq.ft.









## 1E+D One Bedroom + Den

Suite: 221, 321, 421, 521, 621, 718, 818, 914, 1014

Suite Area: 728 sq.ft. Balcony Area: 46 sq.ft. Total Area: 774 sq.ft.







# 1E One Bedroom

Suite: 717, 817, 913, 1013Suite Area:610 sq.ft.Balcony Area:42 sq.ft.Total Area:652 sq.ft.













## 1F+D One Bedroom + Den

Suite: 902, 1002, 1102, 1202

Suite Area: 678 sq.ft. Balcony Area: 42 sq.ft. Total Area: 720 sq.ft.













#### 1F One Bedroom

**Suite: 713** 

Suite Area: 535 sq.ft. Terrace Area: 252 sq.ft. Total Area: 787 sq.ft.

Suite: 813, 909, 1009

Suite Area: 535 sq.ft. Balcony Area: 48 sq.ft. Total Area: 583 sq.ft.







UNIT 713







## 1G One Bedroom

**Suite: 712** 

Suite Area: 556 sq.ft. Terrace Area: 157 sq.ft. Total Area: 713 sq.ft.

Suite: 812, 908, 1008

Suite Area: 556 sq.ft. Balcony Area: 48 sq.ft. Total Area: 604 sq.ft.







UNIT 812,908,1008









#### 1H One Bedroom

Suite: 707, 708(R), 709 Suite Area: 534 sq.ft. Terrace Area: 232 sq.ft. Total Area: 766 sq.ft.

Suite: 807, 808(R), 809 Suite Area: 534 sq.ft. Balcony Area: 47 sq.ft. Total Area: 581 sq.ft.









UNIT 707,708,709





## One Bedroom

Suite: 905, 906(R)

Suite Area: 530 sq.ft. Terrace Area: 192 sq.ft. Total Area: 722 sq.ft.

Suite: 1005, 1006(R), 1105, 1205

Suite Area: 530 sq.ft. Balcony Area: 47 sq.ft. Total Area: 577 sq.ft.









## 1K One Bedroom

**Suite: 1112** 

Suite Area: 617 sq.ft. Terrace Area: 147 sq.ft. Total Area: