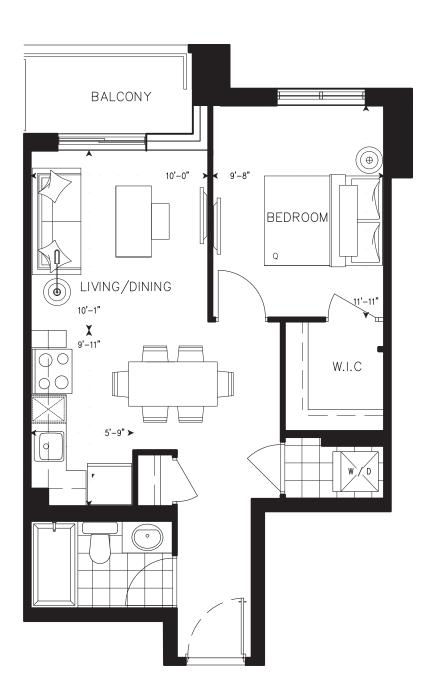

## 1E+D One Bedroom + Den

Suite: 221, 321, 421, 521, 621, 718, 818, 914, 1014

Suite Area: 728 sq.ft. Balcony Area: 46 sq.ft. Total Area: 774 sq.ft.