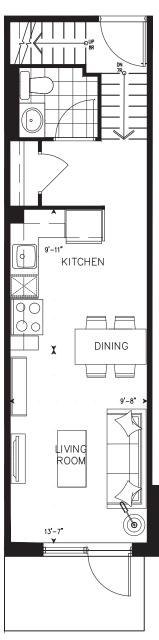

# $2ET+D \ {\sf Two \ Bedrooms + Den}$

Suite: 108, 109(R)

Suite Area: 1,076 sq.ft.
Patio Area: 52 sq.ft.
Total Area: 1,128 sq.ft.

UPPER LEVEL

LOWER LEVEL