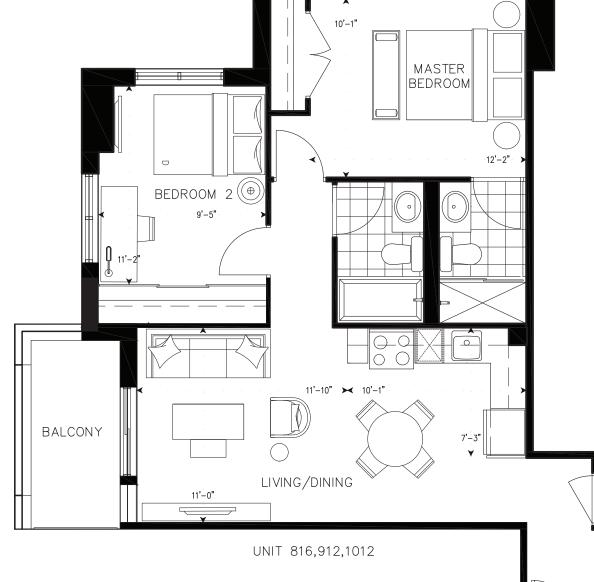

## $2K_{\text{Two Bedrooms}}$

**Suite: 716** 

Suite Area: 800 sq.ft. Terrace Area: 66 sq.ft. Total Area: 866 sq.ft.

Suite: 816, 912, 1012

Suite Area: 800 sq.ft. Balcony Area: 66 sq.ft. Total Area: 866 sq.ft.