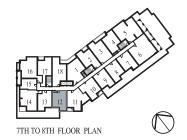

14

Suite Area: 728 sq.ft. Balcony Area: 46 sq.ft. Total Area: 774 sq.ft.







# 1E One Bedroom

Suite: 717, 817, 913, 1013Suite Area:610 sq.ft.Balcony Area:42 sq.ft.Total Area:652 sq.ft.













## 1F+D One Bedroom + Den

Suite: 902, 1002, 1102, 1202

Suite Area: 678 sq.ft. Balcony Area: 42 sq.ft. Total Area: 720 sq.ft.













#### 1F One Bedroom

**Suite: 713** 

Suite Area: 535 sq.ft. Terrace Area: 252 sq.ft. Total Area: 787 sq.ft.

Suite: 813, 909, 1009

Suite Area: 535 sq.ft. Balcony Area: 48 sq.ft. Total Area: 583 sq.ft.







UNIT 713







## 1G One Bedroom

**Suite: 712** 

Suite Area: 556 sq.ft. Terrace Area: 157 sq.ft. Total Area: 713 sq.ft.

Suite: 812, 908, 1008

Suite Area: 556 sq.ft. Balcony Area: 48 sq.ft. Total Area: 604 sq.ft.







UNIT 812,908,1008









#### 1H One Bedroom

Suite: 707, 708(R), 709 Suite Area: 534 sq.ft. Terrace Area: 232 sq.ft. Total Area: 766 sq.ft.

Suite: 807, 808(R), 809 Suite Area: 534 sq.ft. Balcony Area: 47 sq.ft. Total Area: 581 sq.ft.









UNIT 707,708,709





## One Bedroom

Suite: 905, 906(R)

Suite Area: 530 sq.ft. Terrace Area: 192 sq.ft. Total Area: 722 sq.ft.

Suite: 1005, 1006(R), 1105, 1205

Suite Area: 530 sq.ft. Balcony Area: 47 sq.ft. Total Area: 577 sq.ft.









## 1K One Bedroom

**Suite: 1112** 

Suite Area: 617 sq.ft. Terrace Area: 147 sq.ft. Total Area: 764 sq.ft.

**Suite: 1212** 

Suite Area: 617 sq.ft. Balcony Area: 45 sq.ft. Total Area: 662 sq.ft.







UNIT 1112





#### 1 One Bedroom

**Suite: 101** 

Suite Area: 606 sq.ft. Terrace Area: 42 sq.ft. Total Area: 648 sq.ft.