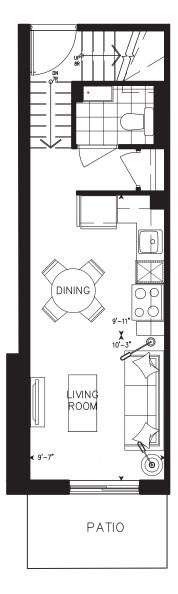

# $2ET+D \ {\sf Two \ Bedrooms + Den}$

Suite: 108, 109(R)

Suite Area: 1,076 sq.ft.
Patio Area: 52 sq.ft.
Total Area: 1,128 sq.ft.

UPPER LEVEL

LOWER LEVEL