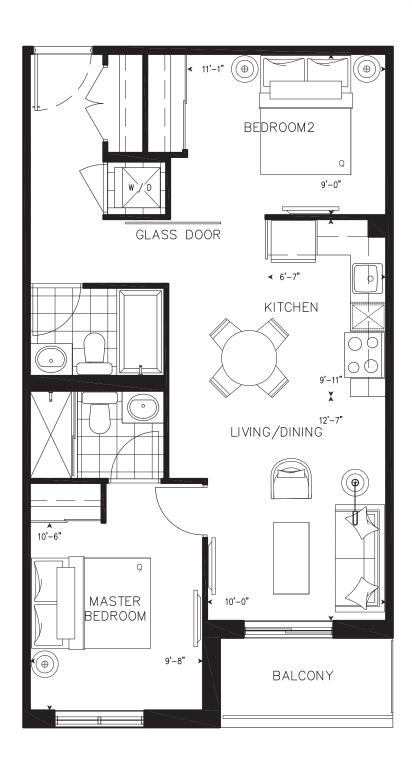

## 2D Two Bedrooms

Suite: 209, 309, 409, 509, 609, 211, 311, 411, 511, 611

Suite Area: 738 sq.ft. Balcony Area: 42 sq.ft. Total Area: 780 sq.ft.