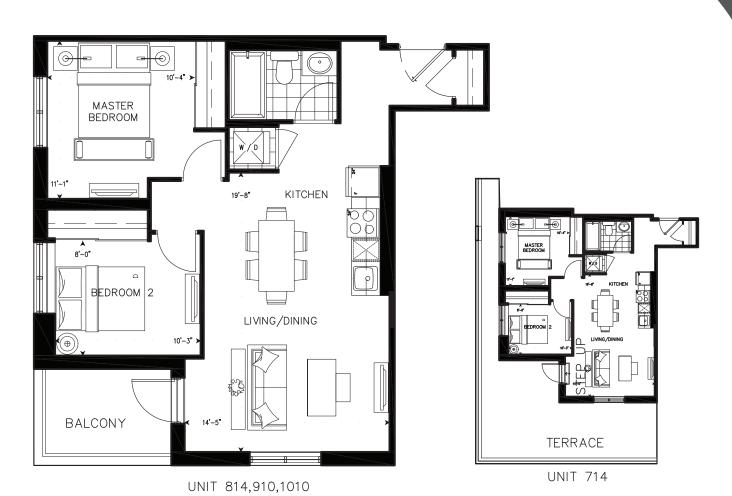

# 2) Two Bedrooms

**Suite: 714** 

Suite Area: 734 sq.ft. Terrace Area: 489 sq.ft. Total Area: 1,223 sq.ft.

Suite: 814, 910, 1010

Suite Area: 734 sq.ft. Balcony Area: 65 sq.ft. Total Area: 799 sq.ft.

## $2K_{\text{Two Bedrooms}}$

**Suite: 716** 

Suite Area: 800 sq.ft. Terrace Area: 66 sq.ft. Total Area: 866 sq.ft.

Suite: 816, 912, 1012

Suite Area: 800 sq.ft. Balcony Area: 66 sq.ft. Total Area: 866 sq.ft.