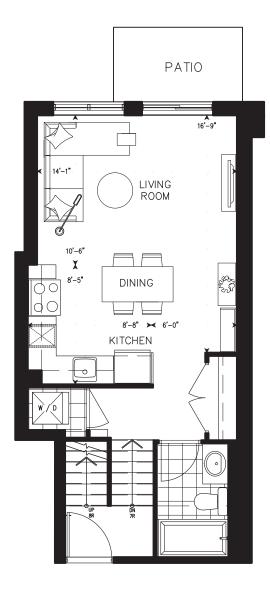

## 2DT Two Bedrooms

Suite: 107, 110(R)

Suite Area: 1,200 sq.ft.
Patio Area: 52 sq.ft.
Total Area: 1,252 sq.ft.

LOWER LEVEL

UPPER LEVEL