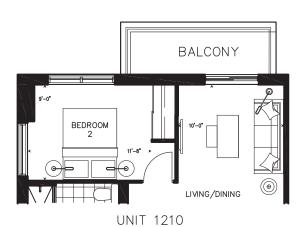

#### $2T_{\mathsf{Two Bedrooms}}$

**Suite: 1111** 

Suite Area: 663 sq.ft. Terrace Area: 108 sq.ft. Total Area: 771 sq.ft.

**Suite: 1211** 

Suite Area: 663 sq.ft. Balcony Area: 53 sq.ft. Total Area: 716 sq.ft.

UNIT 1211