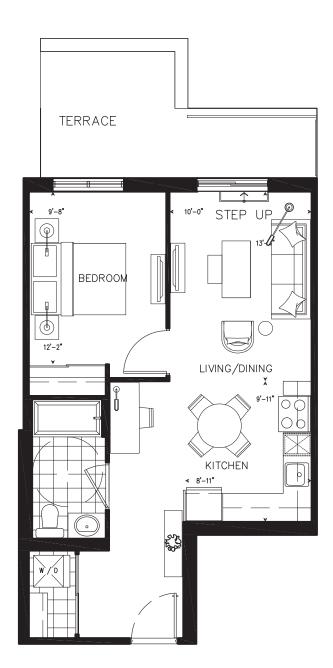

## 1K One Bedroom

**Suite: 1112** 

Suite Area: 617 sq.ft. Terrace Area: 147 sq.ft. Total Area: 764 sq.ft.

**Suite: 1212** 

Suite Area: 617 sq.ft. Balcony Area: 45 sq.ft. Total Area: 662 sq.ft.

UNIT 1112