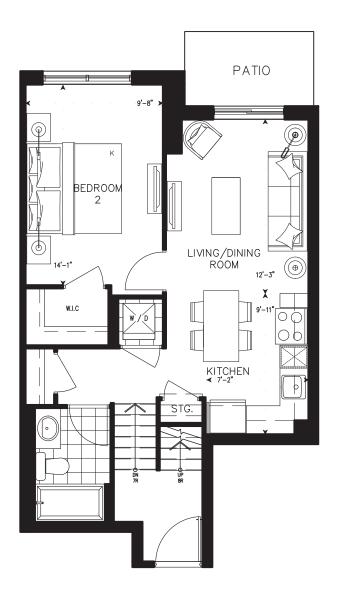

# $2ET+D \ {\sf Two \ Bedrooms + Den}$

Suite: 108, 109(R)

Suite Area: 1,076 sq.ft.
Patio Area: 52 sq.ft.
Total Area: 1,128 sq.ft.

UPPER LEVEL

LOWER LEVEL