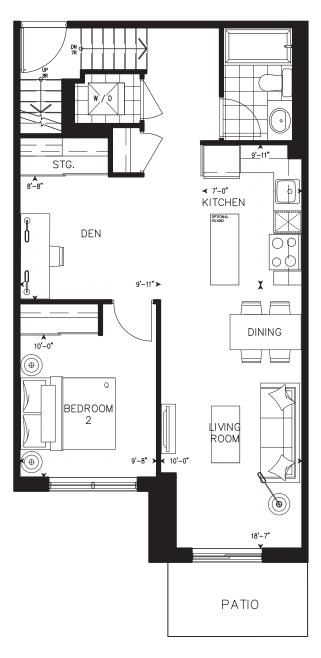

# $2ET+D \ {\sf Two \ Bedrooms + Den}$

Suite: 108, 109(R)

Suite Area: 1,076 sq.ft.
Patio Area: 52 sq.ft.
Total Area: 1,128 sq.ft.

UPPER LEVEL

LOWER LEVEL