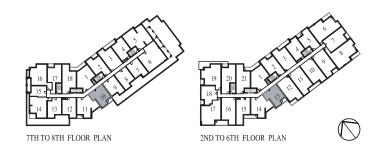

al Area: 754 sq.ft.







Dimensions, specifications, layouts and materials are approximate only and are subject to change without notice. Tile patterns may vary. Window size and location may vary. Actual usable floor space may vary from stated floor area. Balcony and terrace area is approximate and not included in net suite area. Furnitures are not included and are displayed for illustration purposes only. Furnitures do not necessarily reflect the electrical plan for the suite. The purchaser acknowledges that the actual unit purchased may be a reverse layout to the plan shown. See Sales Representative for full details. E. & O. E.

2ND TO 6TH FLOOR PLAN

## 1D One Bedroom

Suite: 213, 313, 413, 513, 613, 710, 810

Suite Area: 590 sq.ft. Balcony Area: 41 sq.ft. Total Area: 631 sq.ft.









## 1E+D One Bedroom + Den

Suite: 221, 321, 421, 521, 621, 718, 818, 914, 1014

Suite Area: 728 sq.ft. Balcony Area: 46 sq.ft. Total Area: 774 sq.ft.







# 1E One Bedroom

Suite: 717, 817, 913, 1013Suite Area:610 sq.ft.Balcony Area:42 sq.ft.Total Area:652 sq.ft.













## 1F+D One Bedroom + Den

Suite: 902, 1002, 1102, 1202

Suite Area: 678 sq.ft. Balcony Area: 42 sq.ft. Total Area: 720 sq.ft.













#### 1F One Bedroom

**Suite: 713** 

Suite Area: 535 sq.ft. Terrace Area: 252 sq.ft. Total Area: 787 sq.ft.

Suite: 813, 909, 1009

Suite Area: 535 sq.ft. Balcony Area: 48 sq.ft. Total Area: 583 sq.ft.







UNIT 713







## 1G One Bedroom

**Suite: 712** 

Suite Area: 556 sq.ft. Terrace Area: 157 sq.ft. Total Area: 713 sq.ft.

Suite: 812, 908, 1008

Suite Area: 556 sq.f