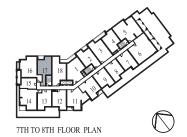

rea is approximate and not included in net suite area. Furnitures are not included and are displayed for illustration purposes only. Furnitures do not necessarily reflect the electrical plan for the suite. The purchaser acknowledges that the actual unit purchased may be a reverse layout to the plan shown. See Sales Representative for full details. E. & O. E.

2ND TO 6TH FLOOR PLAN

## 1D One Bedroom

Suite: 213, 313, 413, 513, 613, 710, 810

Suite Area: 590 sq.ft. Balcony Area: 41 sq.ft. Total Area: 631 sq.ft.









## 1E+D One Bedroom + Den

Suite: 221, 321, 421, 521, 621, 718, 818, 914, 1014

Suite Area: 728 sq.ft. Balcony Area: 46 sq.ft. Total Area: 774 sq.ft.







# 1E One Bedroom

Suite: 717, 817, 913, 1013Suite Area:610 sq.ft.Balcony Area:42 sq.ft.Total Area:652 sq.ft.













## 1F+D One Bedroom + Den

Suite: 902, 1002, 1102, 1202

Suite Area: 678 sq.ft. Balcony Area: 42 sq.ft. Total Area: 720 sq.ft.













#### 1F One Bedroom

**Suite: 713** 

Suite Area: 535 sq.ft. Terrace Area: 252 sq.ft. Total Area: 787 sq.ft.

Suite: 813, 909, 1009

Suite Area: 535 sq.ft. Balcony Area: 48 sq.ft. Total Area: 583 sq.ft.







UNIT 713







## 1G One Bedroom

**Suite: 712** 

Suite Area: 556 sq.ft. Terrace Area: 157 sq.ft. Total Area: 713 sq.ft.

Suite: 812, 908, 1008

Suite Area: 556 sq.ft. Balcony Area: 48 sq.ft. Total Area: 604 sq.ft.







UNIT 812,908,1008









#### 1H One Bedroom

Suite: 707, 708(R), 709 Suite Area: 534 sq.ft. Terrace Area: 232 sq.ft. Total Area: 766 sq.ft.

Suite: 807, 808(R), 809 Suite Area: 534 sq.ft. Balcony Area: 47 sq.ft. Total A