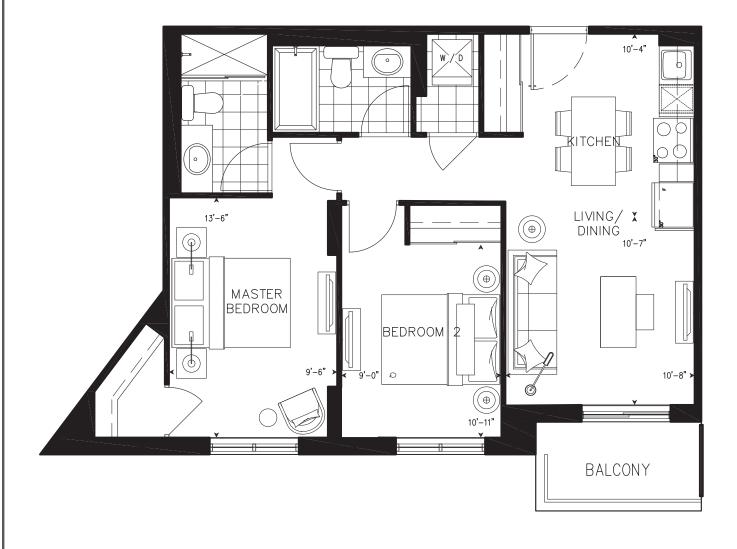

## 1F+D One Bedroom + Den

Suite: 902, 1002, 1102, 1202

Suite Area: 678 sq.ft. Balcony Area: 42 sq.ft. Total Area: 720 sq.ft.