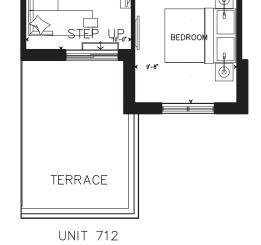

## 1G One Bedroom

**Suite: 712** 

Suite Area: 556 sq.ft. Terrace Area: 157 sq.ft. Total Area: 713 sq.ft.

Suite: 812, 908, 1008

Suite Area: 556 sq.ft. Balcony Area: 48 sq.ft. Total Area: 604 sq.ft.

UNIT 812,908,1008