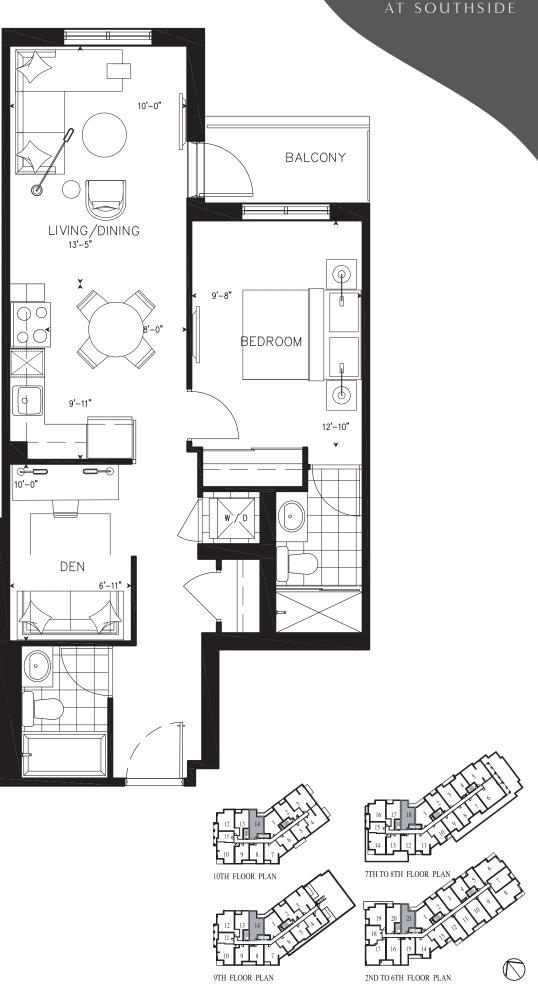

# $2ET+D \ {\sf Two \ Bedrooms + Den}$

Suite: 108, 109(R)

Suite Area: 1,076 sq.ft.
Patio Area: 52 sq.ft.
Total Area: 1,128 sq.ft.

UPPER LEVEL

LOWER LEVEL