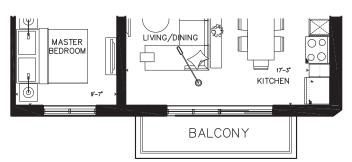

## One Bedroom

Suite: 905, 906(R)

Suite Area: 530 sq.ft. Terrace Area: 192 sq.ft. Total Area: 722 sq.ft.

Suite: 1005, 1006(R), 1105, 1205

Suite Area: 530 sq.ft. Balcony Area: 47 sq.ft. Total Area: 577 sq.ft.