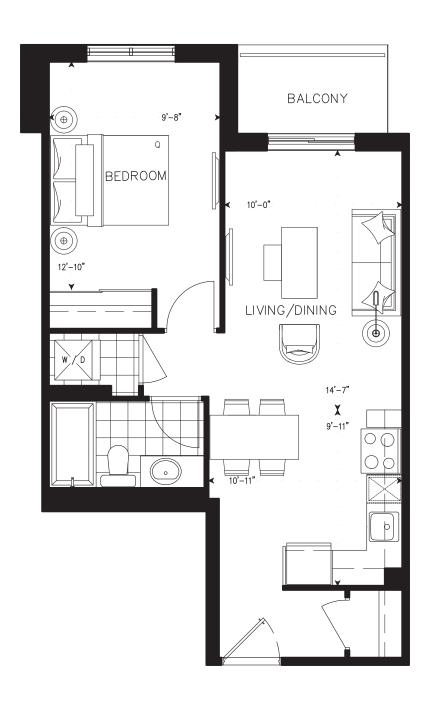

## 2R Two Bedrooms

Suite: 201, 301, 401, 501, 601, 701, 801, 901,

1001, 1101, 1201

Suite Area: 708 sq.ft. Balcony Area: 75 sq.ft. Total Area: 783 sq.ft.