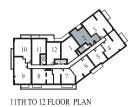

nitures do not necessarily reflect the electrical plan for the suite. The purchaser acknowledges that the actual unit purchased may be a reverse layout to the plan shown. See Sales Representative for full details. E. & O. E.

2ND TO 6TH FLOOR PLAN

## 1D One Bedroom

Suite: 213, 313, 413, 513, 613, 710, 810

Suite Area: 590 sq.ft. Balcony Area: 41 sq.ft. Total Area: 631 sq.ft.









## 1E+D One Bedroom + Den

Suite: 221, 321, 421, 521, 621, 718, 818, 914, 1014

Suite Area: 728 sq.ft. Balcony Area: 46 sq.ft. Total Area: 774 sq.ft.







# 1E One Bedroom

Suite: 717, 817, 913, 1013Suite Area:610 sq.ft.Balcony Area:42 sq.ft.Total Area:652 sq.ft.













## 1F+D One Bedroom + Den

Suite: 902, 1002, 1102, 1202

Suite Area: 678 sq.ft. Balcony Area: 42 sq.ft. Total Area: 720 sq.ft.













#### 1F One Bedroom

**Suite: 713** 

Suite Area: 535 sq.ft. Terrace Area: 252 sq.ft. Total Area: 787 sq.ft.

Suite: 813, 909, 1009

Suite Area: 535 sq.ft. Balcony Area: 48 sq.ft. Total Area: 583 sq.ft.







UNIT 713







## 1G One Bedroom

**Suite: 712** 

Suite Area: 556 sq.ft. Terrace Area: 157 sq.ft. Total Area: 713 sq.ft.

Suite: 812, 908, 1008

Suite Area: 556 sq.ft. Balcony Area: 48 sq.ft. Total Area: 604 sq.ft.







UNIT 812,908,1008









#### 1H One Bedroom

Suite: 707, 708(R), 709 Suite Area: 534 sq.ft. Terrace Area: 232 sq.ft. Total Area: 766 sq.ft.

Suite: 807, 808(R), 809 Suite Area: 534 sq.ft. Balcony Area: 47 sq.ft. Total Area: 581 sq.ft.









UNIT 707,708,709





## One Bedroom

Suite: 905, 906(R)

Suite Area: 530 sq.ft. Terrace Area: 192 sq.ft. Total