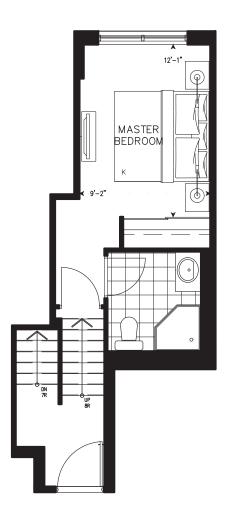

# $2ET+D \ {\sf Two \ Bedrooms + Den}$

Suite: 108, 109(R)

Suite Area: 1,076 sq.ft.
Patio Area: 52 sq.ft.
Total Area: 1,128 sq.ft.

UPPER LEVEL

LOWER LEVEL