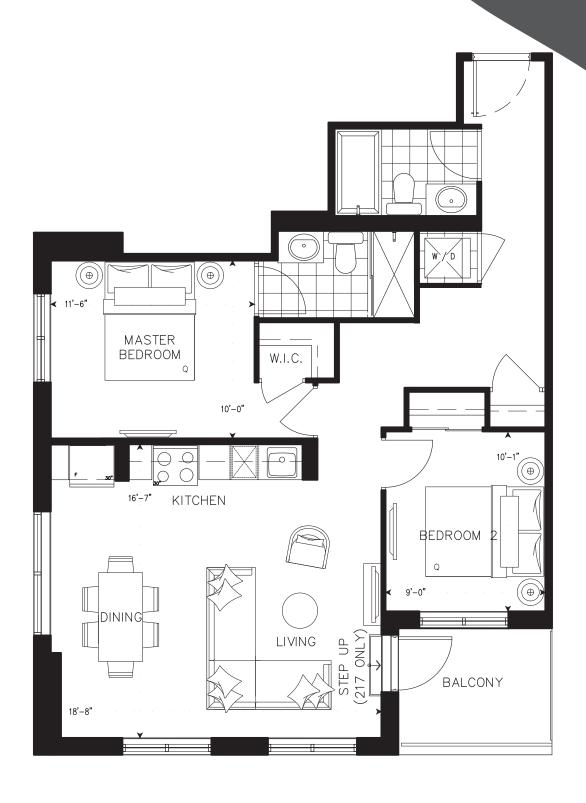

## 2H Two Bedrooms

Suite: 217, 317, 417, 517, 617

Suite Area: 890 sq.ft. Balcony Area: 62 sq.ft. Total Area: 952 sq.ft.