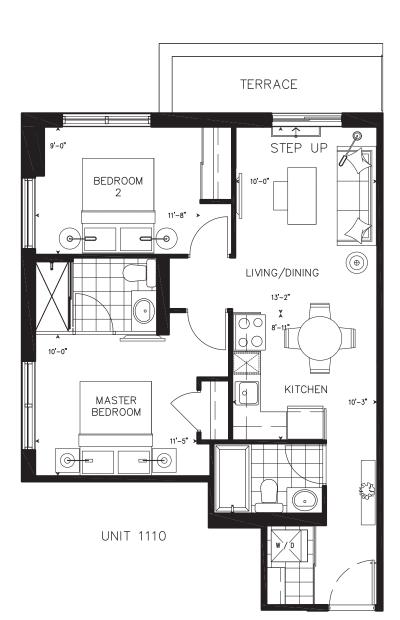

# 2Q Two Bedrooms

**Suite: 1110** 

Suite Area: 749 sq.ft. Terrace Area: 78 sq.ft. 827 sq.ft. Total Area:

**Suite: 1210** 

Suite Area: 749 sq.ft. Balcony Area: 72 sq.ft. Total Area: 821 sq.ft.