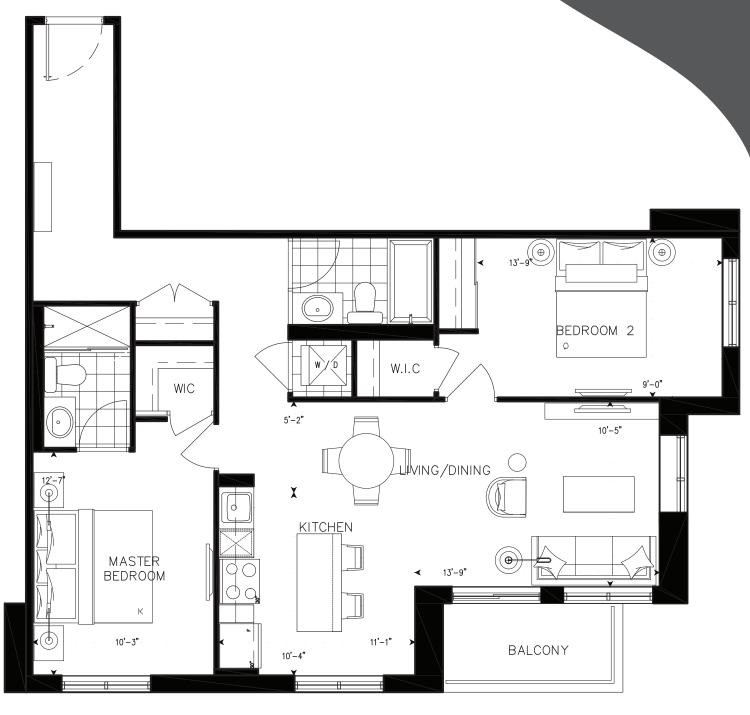

## 2D Two Bedrooms

Suite: 209, 309, 409, 509, 609, 211, 311, 411, 511, 611

Suite Area: 738 sq.ft. Balcony Area: 42 sq.ft. Total Area: 780 sq.ft.

#### 2DA Two Bedrooms

Suite: 210, 310, 410, 510, 610

Suite Area: 738 sq.ft. Balcony Area: 42 sq.ft. Total Area: 780 sq.ft.