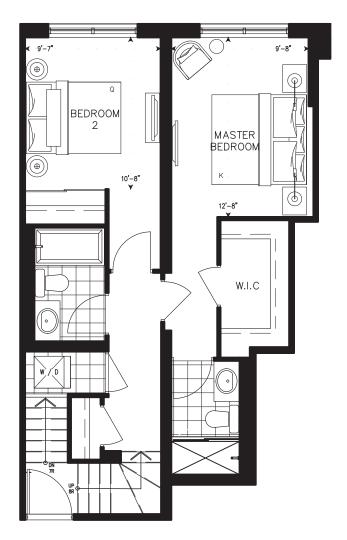

## $2AT \ \mathsf{Two \ Bedrooms}$

**Suite: 103** 

996 sq.ft. Suite Area: Patio Area: 52 sq.ft. 1,048 sq.ft. Total Area:

LOWER LEVEL

UPPER LEVEL