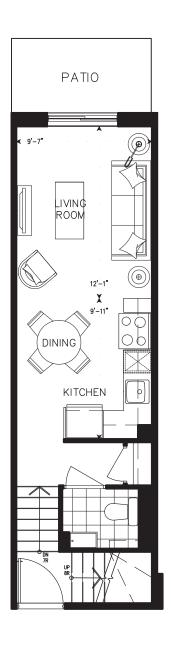

## $2AT \ \mathsf{Two \ Bedrooms}$

**Suite: 103** 

996 sq.ft. Suite Area: Patio Area: 52 sq.ft. 1,048 sq.ft. Total Area:

LOWER LEVEL

UPPER LEVEL