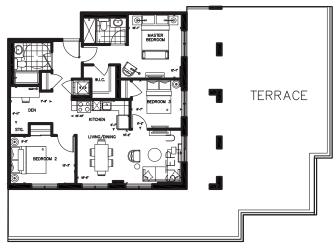

# 3A Three Bedrooms

**Suite: 705** 

Suite Area: 999 sq.ft. Terrace Area: 703 sq.ft. Total Area: 1,702 sq.ft.

**Suite: 805** 

Suite Area: 999 sq.ft. Balcony Area: 122 sq.ft. Total Area: 1,121 sq.ft.