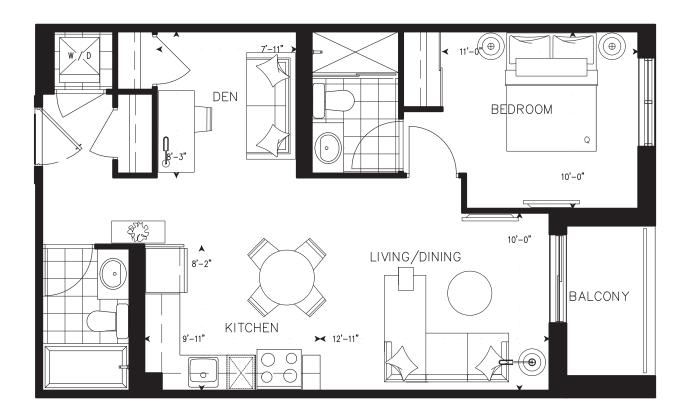

# 1A One Bedroom

Suite: 202, 302, 402, 502, 602, 702, 802

Suite Area: 600 sq.ft. Balcony Area: 42 sq.ft. Total Area: 642 sq.ft.