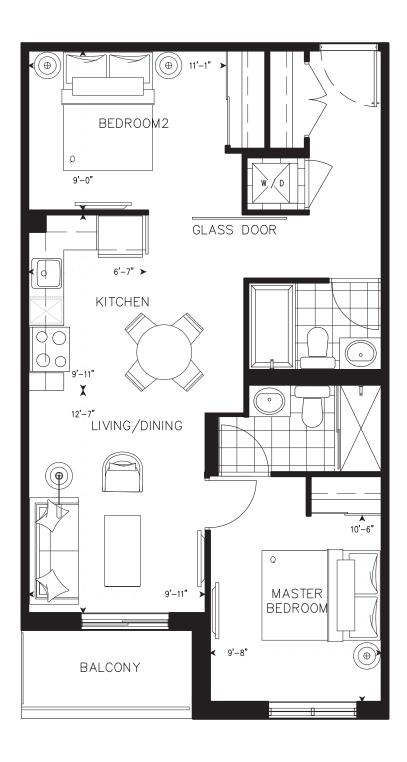

## 2D Two Bedrooms

Suite: 209, 309, 409, 509, 609, 211, 311, 411, 511, 611

Suite Area: 738 sq.ft. Balcony Area: 42 sq.ft. Total Area: 780 sq.ft.