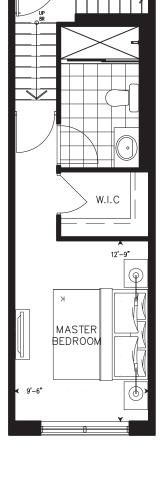

# $2ET+D \ {\sf Two \ Bedrooms + Den}$

Suite: 108, 109(R)

Suite Area: 1,076 sq.ft.
Patio Area: 52 sq.ft.
Total Area: 1,128 sq.ft.

UPPER LEVEL

LOWER LEVEL