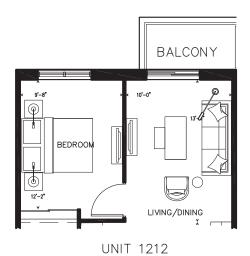

## 1K One Bedroom

**Suite: 1112** 

Suite Area: 617 sq.ft. Terrace Area: 147 sq.ft. Total Area: 764 sq.ft.

**Suite: 1212** 

Suite Area: 617 sq.ft. Balcony Area: 45 sq.ft. Total Area: 662 sq.ft.

UNIT 1112