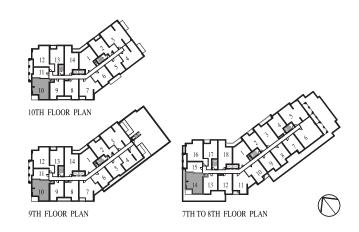

q.ft. Total Area: 803 sq.ft.









# $2F_{\text{Two Bedrooms}}$

Suite: 214, 314, 414, 514, 614, 711, 811, 907, 1007

Suite Area: 749 sq.ft. Balcony Area: 47 sq.ft. Total Area: 796 sq.ft.









## 2G Two Bedrooms

Suite: 216, 316, 416, 516, 616

Suite Area: 748 sq.ft. Balcony Area: 69 sq.ft. Total Area: 817 sq.ft.









## 2H Two Bedrooms

Suite: 217, 317, 417, 517, 617

Suite Area: 890 sq.ft. Balcony Area: 62 sq.ft. Total Area: 952 sq.ft.









# 21 Two Bedrooms

Suite: 219, 319, 419, 519, 619

Suite Area: 834 sq.ft. Balcony Area: 39 sq.ft. Total Area: 873 sq.ft.









# 2) Two Bedrooms

**Suite: 714** 

Suite Area: 734 sq.ft. Terrace Area: 489 sq.ft. Total Area: 1,223 sq.ft.

Suite: 814, 910, 1010

Suite Area: 734 sq.ft. Balcony Area: 65 sq.ft. Total Area: 799 sq.ft.









## $2K_{\text{Two Bedrooms}}$

**Suite: 716** 

Suite Area: 800 sq.ft. Terrace Area: 66 sq.ft. Total Area: 866 sq.ft.

Suite: 816, 912, 1012

Suite Area: 800 sq.ft. Balcony Area: 66 sq.ft. Total Area: 866 sq.ft.







UNIT 716





#### $2LB \ {\scriptstyle \mathsf{Two \ Bedrooms}}$

Suite: 1004, 1104, 1204 Suite Area: 817 sq.ft. Balcony Area: 77 sq.ft. 894 sq.ft. Total Area:











#### 2L Two Bedrooms

**Suite: 904** 

Suite Area: 728 sq.ft. Terrace Area: 359 sq.ft. Total Area: 1,087 sq.ft.









#### 2P Two Bedrooms

**Suite: 1109** 

Suite Area: 877 sq.ft. Terrace Area: 107 sq.ft. Total Area: 984 sq.ft.

Suite: 1209

Suite Area: 877 sq.ft. Balcony Area: 48 sq.ft. Total Area: 925 sq.ft.











# 2Q Two Bedrooms

**Suite: 1110** 

Suite Area: 749 sq.ft. Terrace Area: 78 s