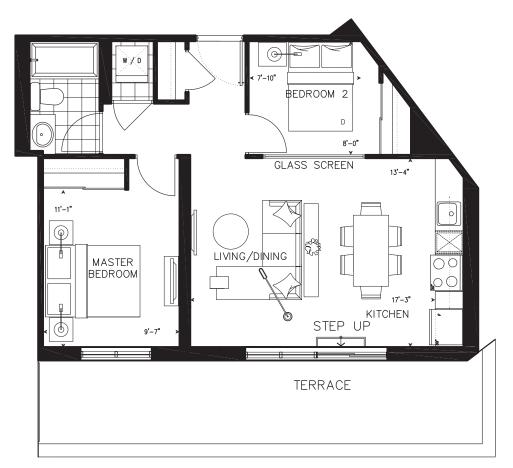

## One Bedroom

Suite: 905, 906(R)

Suite Area: 530 sq.ft. Terrace Area: 192 sq.ft. Total Area: 722 sq.ft.

Suite: 1005, 1006(R), 1105, 1205

Suite Area: 530 sq.ft. Balcony Area: 47 sq.ft. Total Area: 577 sq.ft.