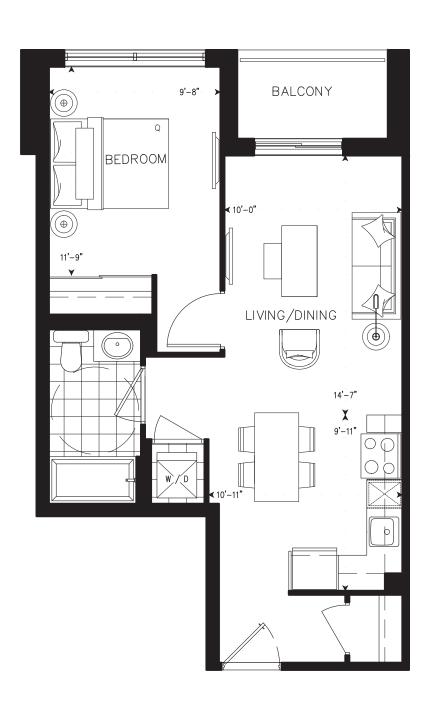

# 1A One Bedroom

Suite: 202, 302, 402, 502, 602, 702, 802

Suite Area: 600 sq.ft. Balcony Area: 42 sq.ft. Total Area: 642 sq.ft.