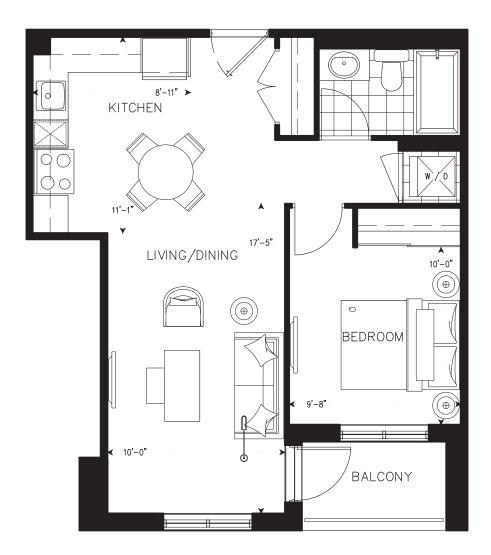

# 1A One Bedroom

Suite: 202, 302, 402, 502, 602, 702, 802

Suite Area: 600 sq.ft. Balcony Area: 42 sq.ft. Total Area: 642 sq.ft.