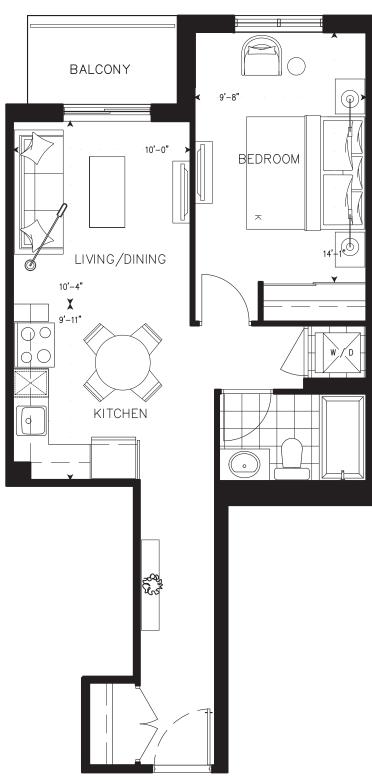

### 1A+D One Bedroom + Den

Suite: 207, 307, 407, 507, 607

Suite Area: 684 sq.ft. Balcony Area: 42 sq.ft. Total Area: 726 sq.ft.