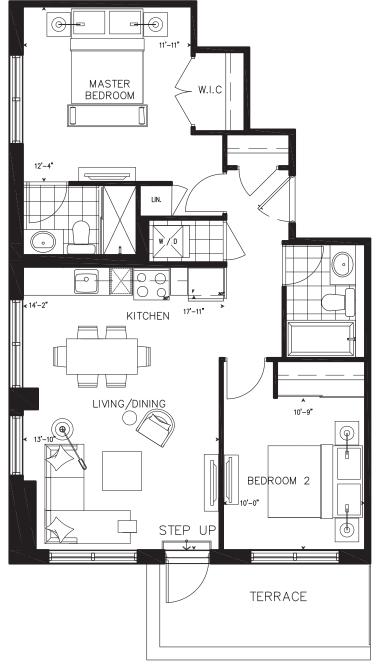

## One Bedroom

Suite: 905, 906(R)

Suite Area: 530 sq.ft. Terrace Area: 192 sq.ft. Total Area: 722 sq.ft.

Suite: 1005, 1006(R), 1105, 1205

Suite Area: 530 sq.ft. Balcony Area: 47 sq.ft. Total Area: 577 sq.ft.