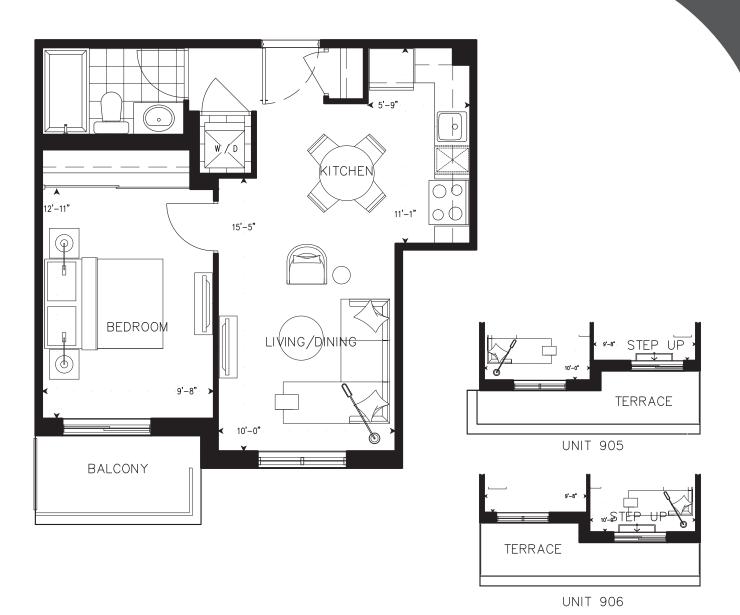

## One Bedroom

Suite: 905, 906(R)

Suite Area: 530 sq.ft. Terrace Area: 192 sq.ft. Total Area: 722 sq.ft.

Suite: 1005, 1006(R), 1105, 1205

Suite Area: 530 sq.ft. Balcony Area: 47 sq.ft. Total Area: 577 sq.ft.