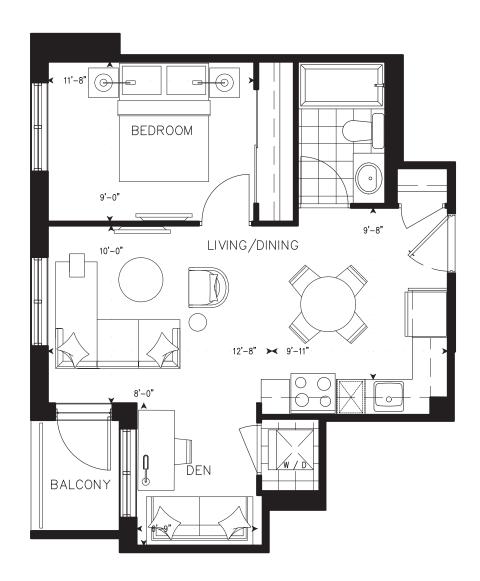

# $2ET+D \ {\sf Two \ Bedrooms + Den}$

Suite: 108, 109(R)

Suite Area: 1,076 sq.ft.
Patio Area: 52 sq.ft.
Total Area: 1,128 sq.ft.

UPPER LEVEL

LOWER LEVEL