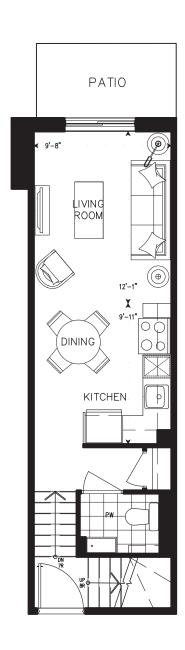

## $2AT \ \mathsf{Two \ Bedrooms}$

**Suite: 103** 

996 sq.ft. Suite Area: Patio Area: 52 sq.ft. 1,048 sq.ft. Total Area:

LOWER LEVEL

UPPER LEVEL

# $2BT \ \, \text{Two Bedrooms}$

**Suite: 104** 

Suite Area: 967 sq.ft.
Patio Area: 48 sq.ft.
Total Area: 1,015 sq.ft.

LOWER LEVEL UPPER LEVEL

## 2CT Two Bedrooms

**Suite: 105** 

Suite Area: 1,133 sq.ft. Patio Area: 48 sq.ft. Total Area: 1,181 sq.ft.

LOWER LEVEL UPPER LEVEL

## 2DT Two Bedrooms

Suite: 107, 110(R)

Suite Area: 1,200 sq.ft.
Patio Area: 52 sq.ft.
Total Area: 1,252 sq.ft.

LOWER LEVEL

UPPER LEVEL

# $2ET+D \ {\sf Two \ Bedrooms + Den}$

Suite: 108, 109(R)

Suite Area: 1,076 sq.ft.
Patio Area: 52 sq.ft.
Total Area: 1,128 sq.ft.

UPPER LEVEL

LOWER LEVEL