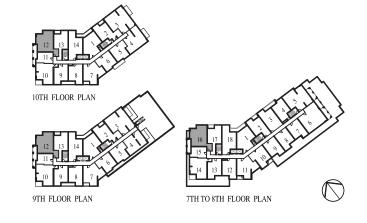

16, 416, 516, 616

Suite Area: 748 sq.ft. Balcony Area: 69 sq.ft. Total Area: 817 sq.ft.









## 2H Two Bedrooms

Suite: 217, 317, 417, 517, 617

Suite Area: 890 sq.ft. Balcony Area: 62 sq.ft. Total Area: 952 sq.ft.









# 21 Two Bedrooms

Suite: 219, 319, 419, 519, 619

Suite Area: 834 sq.ft. Balcony Area: 39 sq.ft. Total Area: 873 sq.ft.









# 2) Two Bedrooms

**Suite: 714** 

Suite Area: 734 sq.ft. Terrace Area: 489 sq.ft. Total Area: 1,223 sq.ft.

Suite: 814, 910, 1010

Suite Area: 734 sq.ft. Balcony Area: 65 sq.ft. Total Area: 799 sq.ft.









## $2K_{\text{Two Bedrooms}}$

**Suite: 716** 

Suite Area: 800 sq.ft. Terrace Area: 66 sq.ft. Total Area: 866 sq.ft.

Suite: 816, 912, 1012

Suite Area: 800 sq.ft. Balcony Area: 66 sq.ft. Total Area: 866 sq.ft.







UNIT 716





#### $2LB \ {\scriptstyle \mathsf{Two \ Bedrooms}}$

Suite: 1004, 1104, 1204 Suite Area: 817 sq.ft. Balcony Area: 77 sq.ft. 894 sq.ft. Total Area:











#### 2L Two Bedrooms

**Suite: 904** 

Suite Area: 728 sq.ft. Terrace Area: 359 sq.ft. Total Area: 1,087 sq.ft.









#### 2P Two Bedrooms

**Suite: 1109** 

Suite Area: 877 sq.ft. Terrace Area: 107 sq.ft. Total Area: 984 sq.ft.

Suite: 1209

Suite Area: 877 sq.ft. Balcony Area: 48 sq.ft. Total Area: 925 sq.ft.











# 2Q Two Bedrooms

**Suite: 1110** 

Suite Area: 749 sq.ft. Terrace Area: 78 sq.ft. 827 sq.ft. Total Area:

**Suite: 1210** 

Suite Area: 749 sq.ft. Balcony Area: 72 sq.ft. Total Area: 821 sq.ft.













## 2R Two Bedrooms

Suite: 201, 301, 401, 501, 601, 701, 801, 901,

1001, 1101, 1201

Suite Area: 708