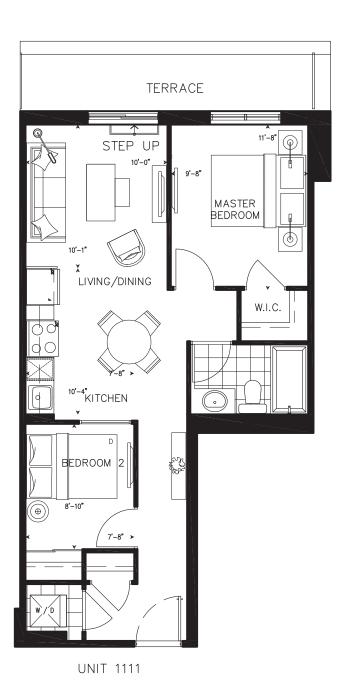

#### $2T_{\mathsf{Two Bedrooms}}$

**Suite: 1111** 

Suite Area: 663 sq.ft. Terrace Area: 108 sq.ft. Total Area: 771 sq.ft.

**Suite: 1211** 

Suite Area: 663 sq.ft. Balcony Area: 53 sq.ft. Total Area: 716 sq.ft.