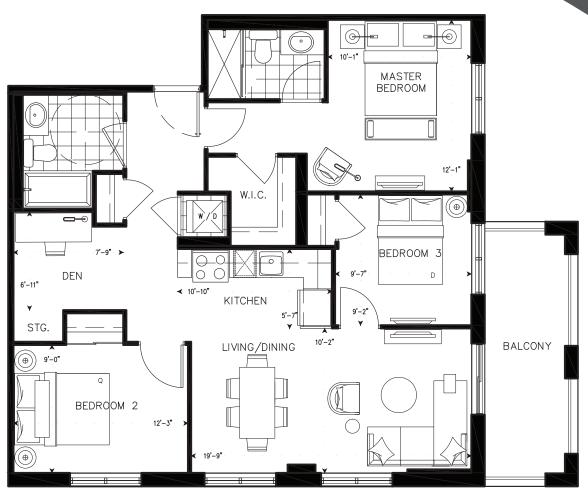

### 3B Three Bedrooms

**Suite: 903** 

Suite Area: 1,030 sq.ft. Terrace Area: 228 sq.ft. 1,258 sq.ft. Total Area:

Suite: 1003, 1103, 1203 Suite Area: 1,030 sq.ft. Balcony Area: 77 sq.ft. Total Area: 1,107 sq.ft.