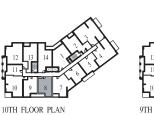

, 1014

Suite Area: 728 sq.ft. Balcony Area: 46 sq.ft. Total Area: 774 sq.ft.







# 1E One Bedroom

Suite: 717, 817, 913, 1013Suite Area:610 sq.ft.Balcony Area:42 sq.ft.Total Area:652 sq.ft.













## 1F+D One Bedroom + Den

Suite: 902, 1002, 1102, 1202

Suite Area: 678 sq.ft. Balcony Area: 42 sq.ft. Total Area: 720 sq.ft.













#### 1F One Bedroom

**Suite: 713** 

Suite Area: 535 sq.ft. Terrace Area: 252 sq.ft. Total Area: 787 sq.ft.

Suite: 813, 909, 1009

Suite Area: 535 sq.ft. Balcony Area: 48 sq.ft. Total Area: 583 sq.ft.







UNIT 713







## 1G One Bedroom

**Suite: 712** 

Suite Area: 556 sq.ft. Terrace Area: 157 sq.ft. Total Area: 713 sq.ft.

Suite: 812, 908, 1008

Suite Area: 556 sq.ft. Balcony Area: 48 sq.ft. Total Area: 604 sq.ft.







UNIT 812,908,1008









#### 1H One Bedroom

Suite: 707, 708(R), 709 Suite Area: 534 sq.ft. Terrace Area: 232 sq.ft. Total Area: 766 sq.ft.

Suite: 807, 808(R), 809 Suite Area: 534 sq.ft. Balcony Area: 47 sq.ft. Total Area: 581 sq.ft.









UNIT 707,708,709





## One Bedroom

Suite: 905, 906(R)

Suite Area: 530 sq.ft. Terrace Area: 192 sq.ft. Total Area: 722 sq.ft.

Suite: 1005, 1006(R), 1105, 1205

Suite Area: 530 sq.ft. Balcony Area: 47 sq.ft. Total Area: 577 sq.ft.









## 1K One Bedroom

**Suite: 1112** 

Suite Area: 617 sq.ft. Terrace Area: 147 sq.ft. Total Area: 764 sq.ft.

**Suite: 1212** 

Suite Area: 617 sq.ft. Balcony Area: 45 sq.ft. Total Area: 662 sq.ft.







UNIT 1112





#### 1 One Bedroom

**Suite: 101** 

Suite Area: 606 sq.ft. Terrace Area: 42 sq.ft. Total Area: 648 sq.ft.