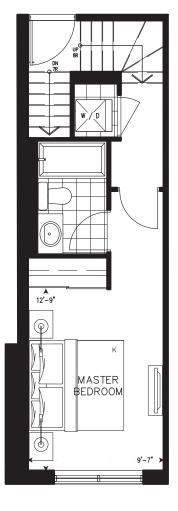

# $2ET+D \ {\sf Two \ Bedrooms + Den}$

Suite: 108, 109(R)

Suite Area: 1,076 sq.ft.
Patio Area: 52 sq.ft.
Total Area: 1,128 sq.ft.

UPPER LEVEL

LOWER LEVEL