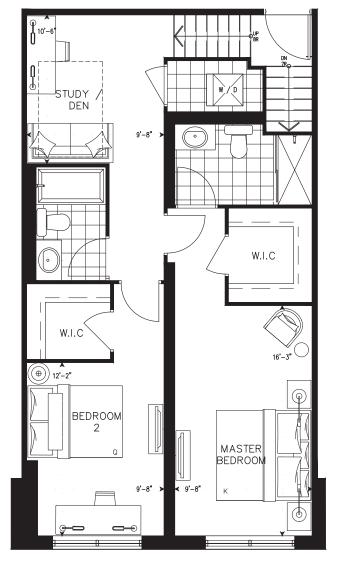

## 2DT Two Bedrooms

Suite: 107, 110(R)

Suite Area: 1,200 sq.ft.
Patio Area: 52 sq.ft.
Total Area: 1,252 sq.ft.

LOWER LEVEL

UPPER LEVEL