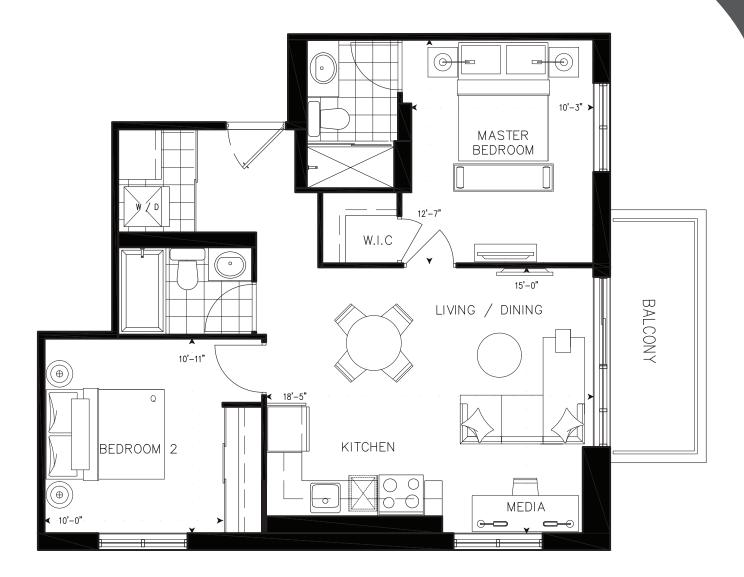

## 1F+D One Bedroom + Den

Suite: 902, 1002, 1102, 1202

Suite Area: 678 sq.ft. Balcony Area: 42 sq.ft. Total Area: 720 sq.ft.

## 1K One Bedroom

**Suite: 1112** 

Suite Area: 617 sq.ft. Terrace Area: 147 sq.ft. Total Area: 764 sq.ft.

**Suite: 1212** 

Suite Area: 617 sq.ft. Balcony Area: 45 sq.ft. Total Area: 662 sq.ft.

UNIT 1112