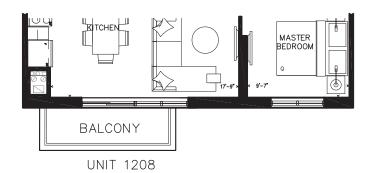

# 2V Two Bedrooms

**Suite: 1108** 

Suite Area: 662 sq.ft. Terrace Area: 210 sq.ft. Total Area: 872 sq.ft.

Suite: 1208

Suite Area: 662 sq.ft. Balcony Area: 51 sq.ft. Total Area: 713 sq.ft.

UNIT 1108