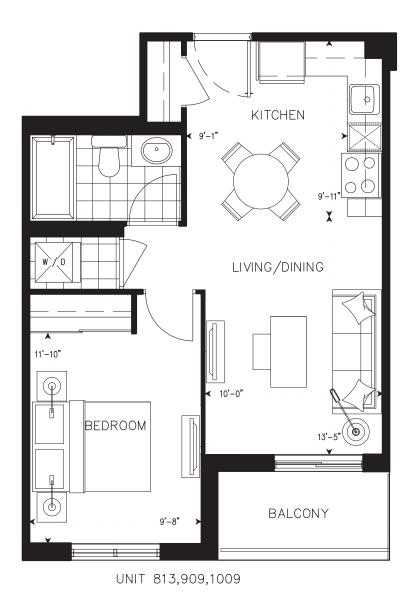

#### 1F One Bedroom

**Suite: 713** 

Suite Area: 535 sq.ft. Terrace Area: 252 sq.ft. Total Area: 787 sq.ft.

Suite: 813, 909, 1009

Suite Area: 535 sq.ft. Balcony Area: 48 sq.ft. Total Area: 583 sq.ft.

UNIT 713