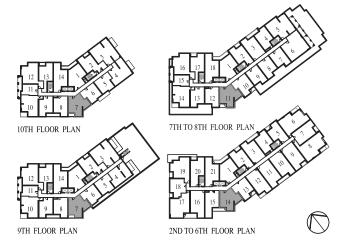

606

Suite Area: 952 sq.ft.
Balcony Area: 51 sq.ft.
Total Area: 1,003 sq.ft.









# 2C Two Bedrooms

Suite: 208, 308, 408, 508, 608

Suite Area: 1006 sq.ft. Balcony Area: 51 sq.ft. Total Area: 1,057 sq.ft.









## 2D Two Bedrooms

Suite: 209, 309, 409, 509, 609, 211, 311, 411, 511, 611

Suite Area: 738 sq.ft. Balcony Area: 42 sq.ft. Total Area: 780 sq.ft.









#### 2DA Two Bedrooms

Suite: 210, 310, 410, 510, 610

Suite Area: 738 sq.ft. Balcony Area: 42 sq.ft. Total Area: 780 sq.ft.









### 2E Two Bedrooms

Suite: 212, 312, 412, 512, 612

Suite Area: 749 sq.ft. Balcony Area: 54 sq.ft. Total Area: 803 sq.ft.









# $2F_{\text{Two Bedrooms}}$

Suite: 214, 314, 414, 514, 614, 711, 811, 907, 1007

Suite Area: 749 sq.ft. Balcony Area: 47 sq.ft. Total Area: 796 sq.ft.









## 2G Two Bedrooms

Suite: 216, 316, 416, 516, 616

Suite Area: 748 sq.ft. Balcony Area: 69 sq.ft. Total Area: 817 sq.ft.









## 2H Two Bedrooms

Suite: 217, 317, 417, 517, 617

Suite Area: 890 sq.ft. Balcony Area: 62 sq.ft. Total Area: 952 sq.ft.









# 21 Two Bedrooms

Suite: 219, 319, 419, 519, 619

Suite Area: 834 sq.ft. Balcony Area: 39 sq.ft. Total Area: 873 sq.ft.









# 2) Two Bedrooms

**Suite: 714** 

Suite Area: 734 sq.ft. Terrace Area: 489 sq.ft. Total Area: 1,223 sq.ft.

Suite: 814, 910, 1010

Suite Area: 734 sq.ft. Balcony Area: 65 sq.ft. Total Area: 799 sq.ft.









## $2K_{\text{Two Bedrooms}}$

**Suite: 716** 

Suite Area: 800 sq.ft. Terrace Area: 66 sq.ft. Total Area: 866 sq.ft.

Suite: 816, 912, 1012

Suite Area: 800 sq.ft. Balcony Area: 66 sq.ft. Tot